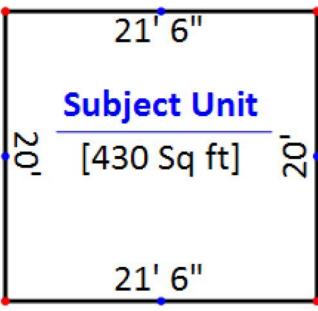

## **UNIT #32**

**LISTED PRICE: \$176,000.00** 

## **UNIT # 52**

**LISTED PRICE: \$176,000.00** 

## **UNIT #350**

LISTED PRICE: \$165,000.00