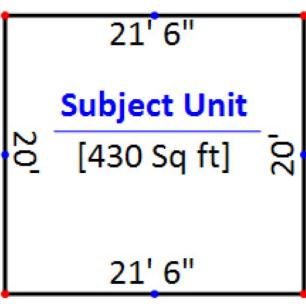

## **UNIT #32**

**LISTED PRICE: \$176,000.00** 

## **UNIT # 52**

**LISTED PRICE: \$176,000.00** 

## **UNIT #350**

LISTED PRICE: \$165,000.00